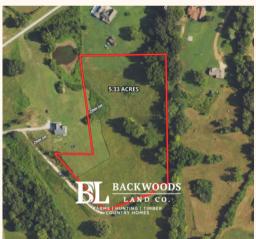

## Squirrel Hollow Road, Holly Springs MS 5.33 +/- Acres \$69,700

Perfect for development or building your dream home, this property on Squirrel Hollow Road in Holly Springs, MS offers a blend of rural tranquility and modern convenience. With level topography and easy utility access across good road frontage—+/- 640 feet for development. Enjoy the amenities of Holly Springs while enjoying the tranquility of a rural setting. Located just 2.5 miles from the town of Holly Springs and I-22, this property provides fast access to surrounding towns such as Byhalia, Hickory Flat, and Ashland. Situated 15 miles north of Sardis Lake and about 7 miles from Holly Springs National Forest, it's ideal for nature lovers as well.