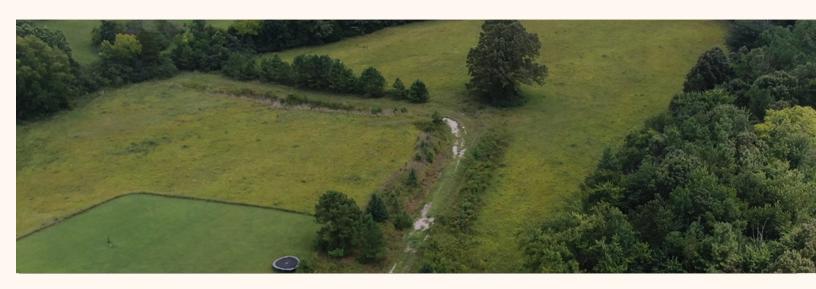

## Squirrel Hollow Road, Holly Springs MS 5.33 +/- Acres \$69,700

Perfect for development or building your dream home, this property on Squirrel Hollow Road in Holly Springs, MS offers a blend of rural tranquility and modern convenience. With level topography and easy utility access across good road frontage—+/- 640 feet for development. Enjoy the amenities of Holly Springs while enjoying the tranquility of a rural setting. Located just 2.5 miles from the town of Holly Springs and I-22, this property provides fast access to surrounding towns such as Byhalia, Hickory Flat, and Ashland. Situated 15 miles north of Sardis Lake and about 7 miles from Holly Springs National Forest, it's ideal for nature lovers as well.