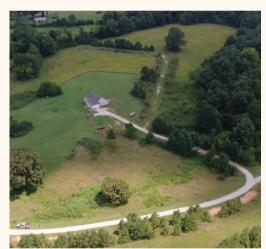

## Squirrel Hollow Road, Holly Springs MS 5.33 +/- Acres \$69,700

Perfect for development or building your dream home, this property on Squirrel Hollow Road in Holly Springs, MS offers a blend of rural tranquility and modern convenience. With level topography and easy utility access across good road frontage—+/- 640 feet for development. Enjoy the amenities of Holly Springs while enjoying the tranquility of a rural setting. Located just 2.5 miles from the town of Holly Springs and I-22, this property provides fast access to surrounding towns such as Byhalia, Hickory Flat, and Ashland. Situated 15 miles north of Sardis Lake and about 7 miles from Holly Springs National Forest, it's ideal for nature lovers as well.